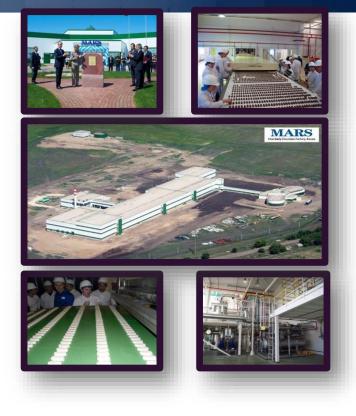

### **Chocolate Factory**

- Start of Construction May 2008
- First Product April 2012

- 3 Production lines:
  - Bounty;
  - Barline Mars, Milky Way,
  - Minis
- Export to CIS, Middle East, North Africa