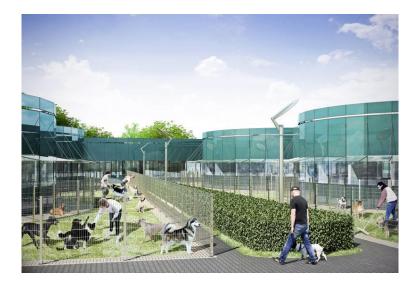

# NEW PROJECT – Pet Nutrition Center

#### To be launched in Q3'2017

Area - 4200 sqm

© COPYRIGHT M

Investments - RUR 782 M

Associates - 260 cats & 100 dogs

MARS