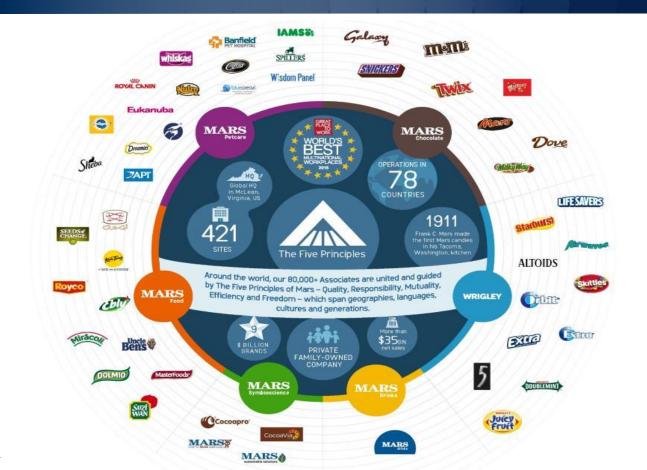

#### DRAFT AS OF April 03, 2017

IV AN RS

# Mars' Experience in the Ulyanovsk Region

Alexander Zobkov, April 10, 2017

Ulyanovsk Regional Briefing at the American Chamber of Commerce

# Mars in a Moment



MARS

© COPYRIGHT MARS INCORPORATED | CONFIDENTIAL

# Mars Russia in a Moment



 Image: Style styl

# Ulyanovsk Region Proved Investment Attractiveness

| Ulyanovsk region has<br>delivered best on site selection<br>criteria |                                  | Specific advantages                                                                                                                                                                                                                                           | Strong local support                                    |
|----------------------------------------------------------------------|----------------------------------|-------------------------------------------------------------------------------------------------------------------