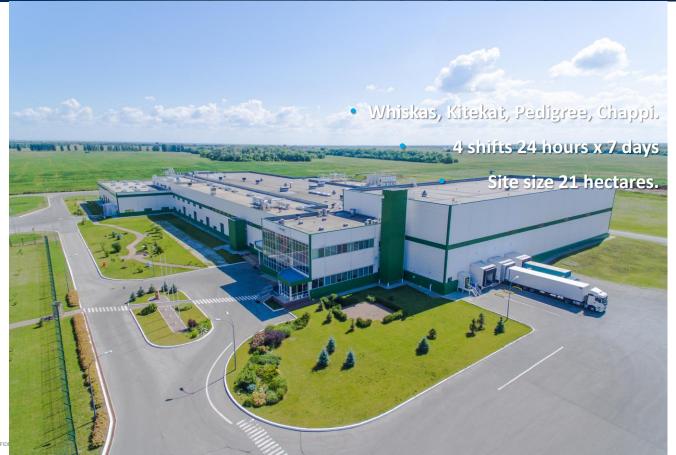

## Mars in the Ulyanovsk region

Petcare factory in Mirny

Chocolate factory in Cherdakly

Investments 2007 – 2016 – RUR 8 Bln New Direct Jobs – 600

### **Petcare Factory**

MARS